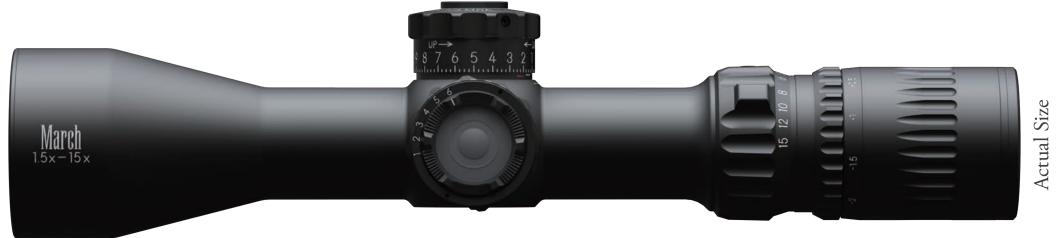

Top Tier Quality March Scope hand built by Japanese craftsmen

### **Specifications**

| Model Number                                                                                                    | D15V42TI               |
|-----------------------------------------------------------------------------------------------------------------|------------------------|
| Magnification                                                                                                   | 1.5x-15x               |
| Objective Lens Diameter                                                                                         | 42mm                   |
| Exit Pupil                                                                                                      | 8.7mm(1.5x)-2.8mm(15x) |
| Eye Relief                                                                                                      | 75mm-97mm              |
| Real Field of view (100m)                                                                                       | 23.4m(1.5x)~2.3m(15x)  |
| Focus (Parallax)                                                                                                | 10yd - ∞               |
| 1 Click Adjustment                                                                                              | 1/4 MOA                |
| 1 Turn Travel                                                                                                   | 20MOA                  |
| Elevation/Windage Maximum Travel                                                                                | ±40MOA / ±25MOA        |
| Focal Plane                                                                                                     | 2nd                    |
| Reticle                                                                                                         | MTR-3, MTR-4, MTR-5    |
| Illumination                                                                                                    | 6 level                |
| Length                                                                                                          | 268mm (10.6inch)       |
| Body Tube Diameter                                                                                              | 30mm                   |
| Weight                                                                                                          | 624g (22.0oz)          |
| Sunshade / Flip Caps (Obj. Lens • Eyepiece) / Fast lever Included Items Battery (CR2032) / Lens cloth / Hex key |                        |
| Warranty                                                                                                        | 10 years               |

#### 42mm Objective Lens System

Newly developed 42mm objective lenses system is loaded. This 1.5x-15x 42mm scope has about the same length as the March 1x-10x24mm, but is capable of receiving more than 3 times the light. It produces a bright high resolution image.

#### 10x Zoom form 1.5x-15x

To meet the request of tactical shooters, this scope has 10-fold zoom ratio, which is characteristic of March Scopes, from 1.5x-15x.

#### Reticle

MTR-3, MTR-4, MTR-5 Illuminated reticle, second focal plane. These are competition oriented, clean and easy to use reticles.

#### Adjustment Turrets

Tactical type turrets with 1/4 MOA per 1 click. Each click has a distinct click sound and a solid feel.

In addition, the elevation dial is equipped with a 0-set mechanism for resetting to zero.

#### New Fast Focus Eyepiece

The diopter adjustment mechanism has been improved so you can adjust the eyepiece to your eye faster than ever before. When you have it adjust-

ed to get the best, crispest view of the reticle, simply rotate the locking ring and secure the eyepiece just like in our earlier models.