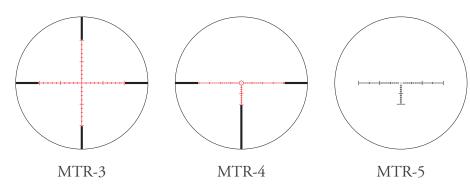

#### Reticle

MTR-3, MTR-4, MTR-5 Illuminated reticle, second focal plane. These are competition oriented, clean and easy to use reticles.