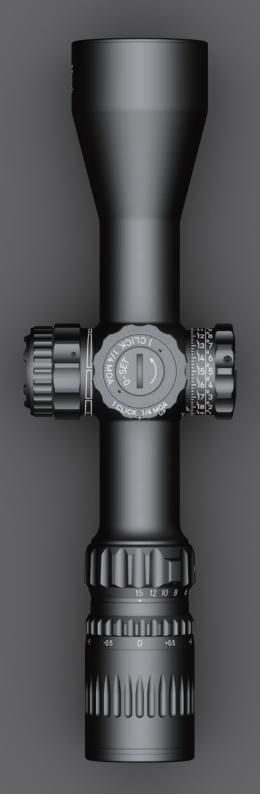

#### Adjustment Turrets

Tactical type turrets with 1/4 MOA per 1 click. Each click has a distinct click sound and a solid feel.

In addition, the elevation dial is equipped with a 0-set mechanism for resetting to zero.

#### New Fast Focus Eyepiece

The diopter adjustment mechanism has been improved so you can adjust the eyepiece to your eye faster than ever before. When you have it adjust-

ed to get the best, crispest view of the reticle, simply rotate the locking ring and secure the eyepiece just like in our earlier models.