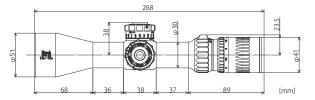

### **Specifications**

| Model Number                                                                                                    | D15V42TI               |
|-----------------------------------------------------------------------------------------------------------------|------------------------|
| Magnification                                                                                                   | 1.5x-15x               |
| Objective Lens Diameter                                                                                         | 42mm                   |
| Exit Pupil                                                                                                      | 8.7mm(1.5x)-2.8mm(15x) |
| Eye Relief                                                                                                      | 75mm-97mm              |
| Real Field of view (100m)                                                                                       | 23.4m(1.5x)~2.3m(15x)  |
| Focus (Parallax)                                                                                                | 10yd - ∞               |
| 1 Click Adjustment                                                                                              | 1/4 MOA                |
| 1 Turn Travel                                                                                                   | 20MOA                  |
| Elevation/Windage Maximum Travel                                                                                | ±40MOA / ±25MOA        |
| Focal Plane                                                                                                     | 2nd                    |
| Reticle                                                                                                         | MTR-3, MTR-4, MTR-5    |
| Illumination                                                                                                    | 6 level                |
| Length                                                                                                          | 268mm (10.6inch)       |
| Body Tube Diameter                                                                                              | 30mm                   |
| Weight                                                                                                          | 624g (22.0oz)          |
| Sunshade / Flip Caps (Obj. Lens • Eyepiece) / Fast lever Included Items Battery (CR2032) / Lens cloth / Hex key |                        |
| Warranty                                                                                                        | 10 years               |