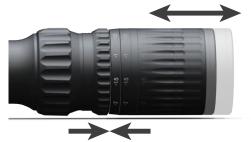

#### New Fast Focus Eyepiece

The diopter adjustment mechanism has been improved so you can adjust the eyepiece to your eye faster than ever before. When you have it adjust-

ed to get the best, crispest view of the reticle, simply rotate the locking ring and secure the eyepiece just like in our earlier models.