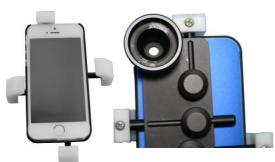

The Smartphone Adapter consists of an adapter body and a connecting bell. The body has 4 adjustable support arms with locking knobs to allow the mounting of a wide variety of smartphones.

First loosen the lock knobs on each support arm. Between the support arms, align your smartphone's camera lens to the adapter's body hole. Adjust each support arm position to secure your phone as shown. Once an arm is in the desired position, tighten its lock knob. Once all 4 arms have been adjusted, verify that your smartphone is secured to the adapter body and that it will not fall out.

The large end of the connecting bell screws onto March scope eyepiece.

The small end of the connecting bell screws onto the adapter body. Once your smartphone and the adapter body are screwed onto the connecting bell at the desired alignment, turn the locking ring to lock the adapter in place. The locking ring must be secure to ensure your smartphone stays at a fixed angle to the scope body.