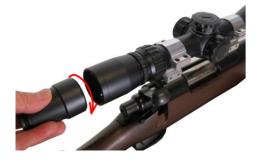

The large end of the connecting bell screws onto March scope eyepiece.

The small end of the connecting bell screws onto the adapter body. Once your smartphone and the adapter body are screwed onto the connecting bell at the desired alignment, turn the locking ring to lock the adapter in place. The locking ring must be secure to ensure your smartphone stays at a fixed angle to the scope body.