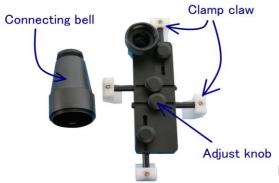

The Smartphone Adapter consists of an adapter body and a connecting bell. The body has 4 adjustable support arms with locking knobs to allow the mounting of a wide variety of smartphones.

First loosen the lock knobs on each support arm. Between the support arms, align your smartphone's camera lens to the adapter's body hole. Adjust each support arm position to secure your phone as shown. Once an arm is in the desired position, tighten its lock knob. Once all 4 arms have been adjusted, verify that your smartphone is secured to the adapter body and that it will not fall out.