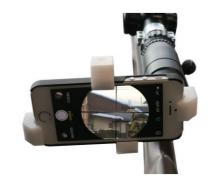

The Smartphone Adapter consists of an adapter body and a connecting bell. The body has 4 adjustable support arms with locking knobs to allow the mounting of a wide variety of smartphones.

First loosen the lock knobs on each support arm. Between the support arms, align your smartphone's camera lens to the adapter's body hole. Adjust each support arm position to secure your phone as shown. Once an arm is in the desired position, tighten its lock knob. Once all 4 arms have been adjusted, verify that your smartphone is secured to the adapter body and that it will not fall out.

The large end of the connecting bell screws onto March scope eyepiece.

The small end of the connecting bell screws onto the adapter body. Once your smartphone and the adapter body are screwed onto the connecting bell at the desired alignment, turn the locking ring to lock the adapter in place. The locking ring must be secure to ensure your smartphone stays at a fixed angle to the scope body.