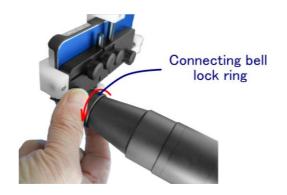

The large end of the connecting bell screws onto March scope eyepiece.

The small end of the connecting bell screws onto the adapter body. Once your smartphone and the adapter body are screwed onto the connecting bell at the desired alignment, turn the locking ring to lock the adapter in place. The locking ring must be secure to ensure your smartphone stays at a fixed angle to the scope body.