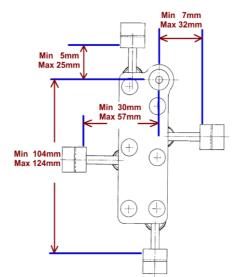

### X(1)

Smartphones come in a wide range of sizes and, while the Smartphone Adapter is able to accommodate many common sizes, it is not guaranteed to fit every smartphone on the market. Please check the adapter's fitting diagram to make sure your smartphone will fit before ordering the Smartphone Adapter.