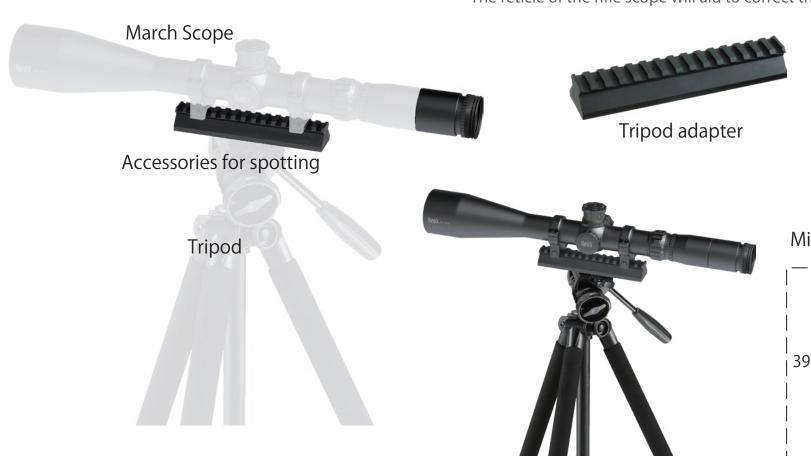

## DA678-0 Spotting Scope Accessories

By attaching accessories to March Scope, you can use your rifle scope as a spotting scope!!

*New for 2020* 

You can easily adjust the position of the eyepiece to your desired eye relief.

Scope is attachable with a mount ring corresponding to picatinny rail. Includes tripod screws attachable to tripod on the market. By zooming, you can achieve a wide view (at lower magnification) and also confirm the point of impact (at higher magnification). The reticle of the rifle scope will aid to correct the point of impact.