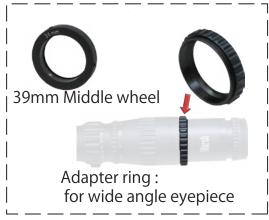

## DA678-0 Spotting Scope Accessories



By attaching accessories to March Scope, you can use your rifle scope as a spotting scope!!

*New for 2020* 

You can easily adjust the position of the eyepiece to your desired eye relief.

Scope is attachable with a mount ring corresponding to picatinny rail. Includes tripod screws attachable to tripod on the market. By zooming, you can achieve a wide view (at lower magnification) and also confirm the point of impact (at higher magnification). The reticle of the rifle scope will aid to correct the point of impact.





Eyepiece extension ring



Middle wheel (34mm & 36mm)