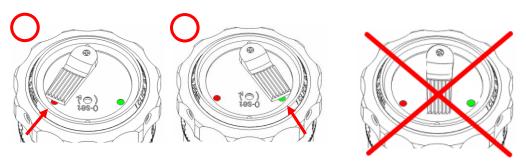

## == Caution ! ==

Dial Lock

Dial Unlock

## Elevation and Windage dial locking mechanism

Please set the Lock Lever on top of the dial to either the green or the red mark as far as it will go. If you rotate the dial with the Lock lever set other than at the green or the red mark, the locking system will be damaged. Please make sure to dial with the lock lever at the correct position.