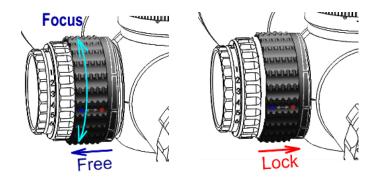

## Focus dial locking mechanism

When you lock the focus dial, please push it in as far as it will go. When you unlock the focus dial, please pull it out as far as it will go. If you use the focus dial in between, the locking system will be damaged. Please make sure to rotate the focus dial at the correct position.