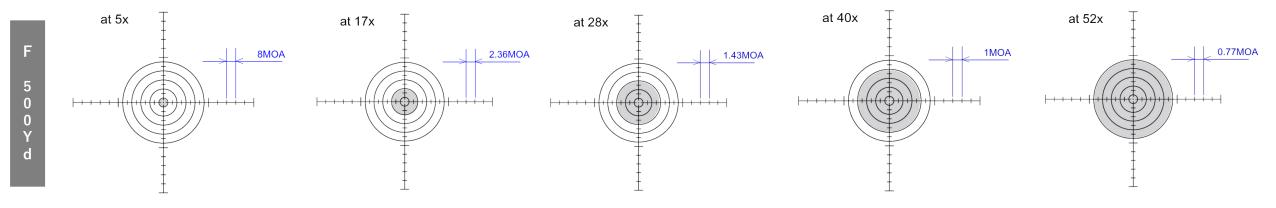

## Target size according to the magnification

3 0 0

When you change the magnification of the scope, only the target size will increase and decrease its size. The grey part in the images below are the black target in each shooting category. (Size of the black target is calculated based on each shooting category.) Cross lines and the center dot can be illuminated.

## Target size according to the magnification

When you change the magnification of the scope, only the target size will increase and decrease its size. The grey part in the images below are the black target in each shooting category. (Size of the black target is calculated based on each shooting category.) Cross lines and the center dot can be illuminated.