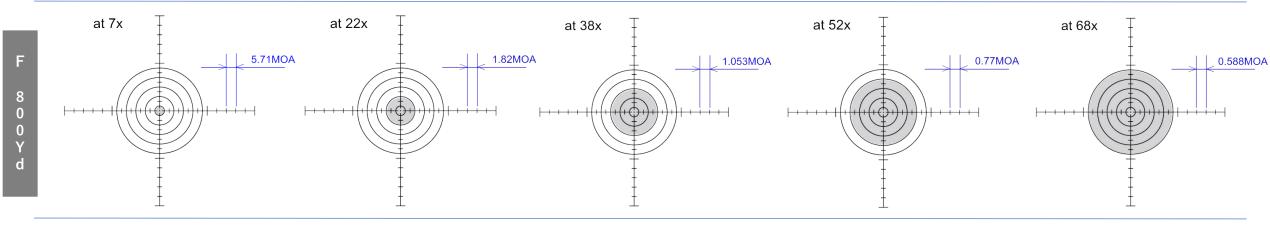

## Target size according to the magnification

3 0 0

When you change the magnification of the scope, only the target size will increase and decrease its size. The grey part in the images below are the black target in each shooting category. (Size of the black target is calculated based on each shooting category.) Cross lines and the center dot can be illuminated.

## Target size according to the magnification

When you change the magnification of the scope, only the target size will increase and decrease its size. The grey part in the images below are the black target in each shooting category. (Size of the black target is calculated based on each shooting category.) Cross lines and the center dot can be illuminated.