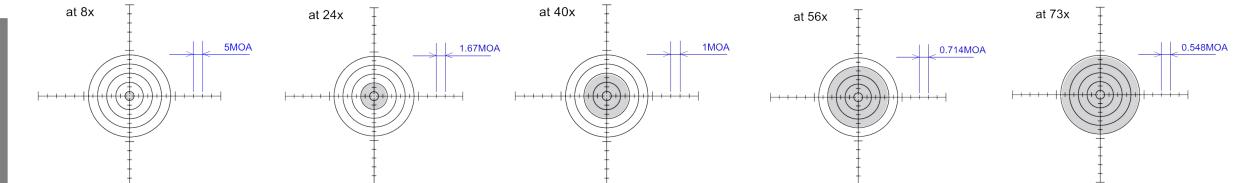

## Target size according to the magnification

3 0 0

When you change the magnification of the scope, only the target size will increase and decrease its size. The grey part in the images below are the black target in each shooting category. (Size of the black target is calculated based on each shooting category.) Cross lines and the center dot can be illuminated.

## Target size according to the magnification

When you change the magnification of the scope, only the target size will increase and decrease its size. The grey part in the images below are the black target in each shooting category. (Size of the black target is calculated based on each shooting category.) Cross lines and the center dot can be illuminated.