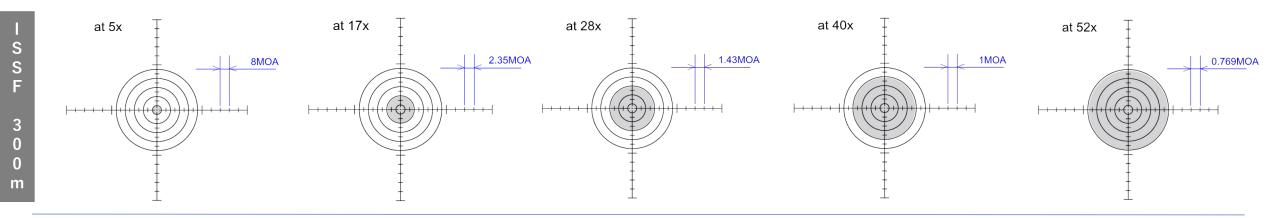

## Target size according to the magnification

3 0 0

When you change the magnification of the scope, only the target size will increase and decrease its size. The grey part in the images below are the black target in each shooting category. (Size of the black target is calculated based on each shooting category.) Cross lines and the center dot can be illuminated.

## Target size according to the magnification

When you change the magnification of the scope, only the target size will increase and decrease its size. The grey part in the images below are the black target in each shooting category. (Size of the black target is calculated based on each shooting category.) Cross lines and the center dot can be illuminated.