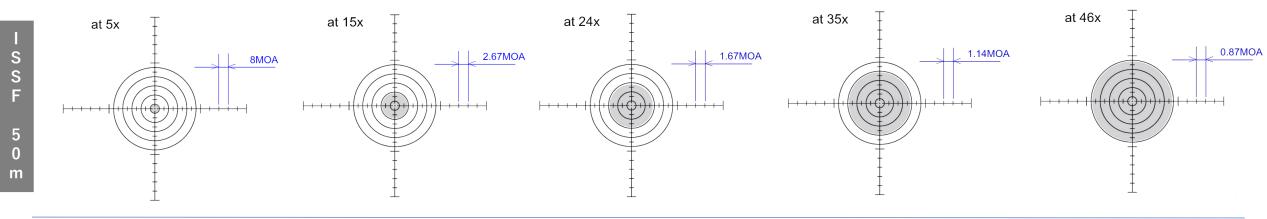

## Target size according to the magnification

3 0 0

When you change the magnification of the scope, only the target size will increase and decrease its size. The grey part in the images below are the black target in each shooting category. (Size of the black target is calculated based on each shooting category.) Cross lines and the center dot can be illuminated.

## Target size according to the magnification

When you change the magnification of the scope, only the target size will increase and decrease its size. The grey part in the images below are the black target in each shooting category. (Size of the black target is calculated based on each shooting category.) Cross lines and the center dot can be illuminated.