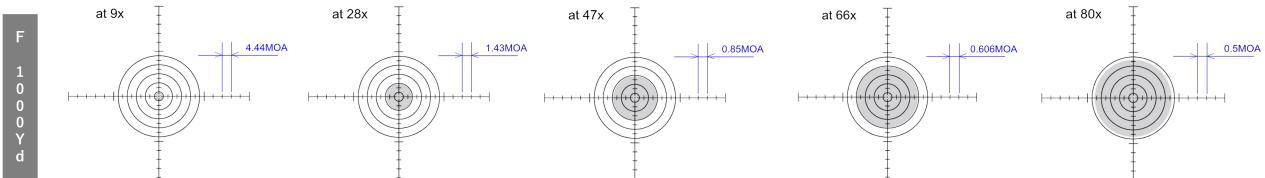

## Target size according to the magnification

3 0 0

When you change the magnification of the scope, only the target size will increase and decrease its size. The grey part in the images below are the black target in each shooting category. (Size of the black target is calculated based on each shooting category.) Cross lines and the center dot can be illuminated.

## Target size according to the magnification

When you change the magnification of the scope, only the target size will increase and decrease its size. The grey part in the images below are the black target in each shooting category. (Size of the black target is calculated based on each shooting category.) Cross lines and the center dot can be illuminated.